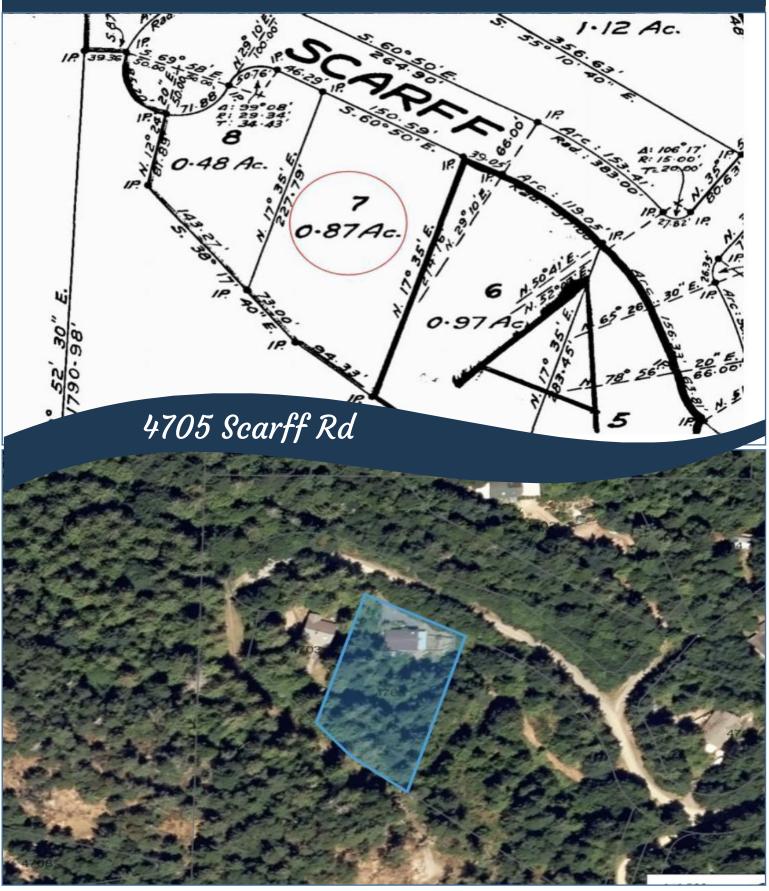

# Plot Plan and Aerial View

Pender Island • Saturna Island • Vancouver Island www.DocksideRealty.ca info@DocksideRealty.ca • 250-629-3383

## 4705 Scarff Rd

Year Built (est): 1974 Lot Acres: 0.87 Bedrooms: 4

Bathrooms: 3

Fin SqFt: 2230

**Unfinished SqFt**: 200

**Bsmt:** 8 ft finished, walk out access with windows

Water: Drilled Well

*Waste:* Septic System